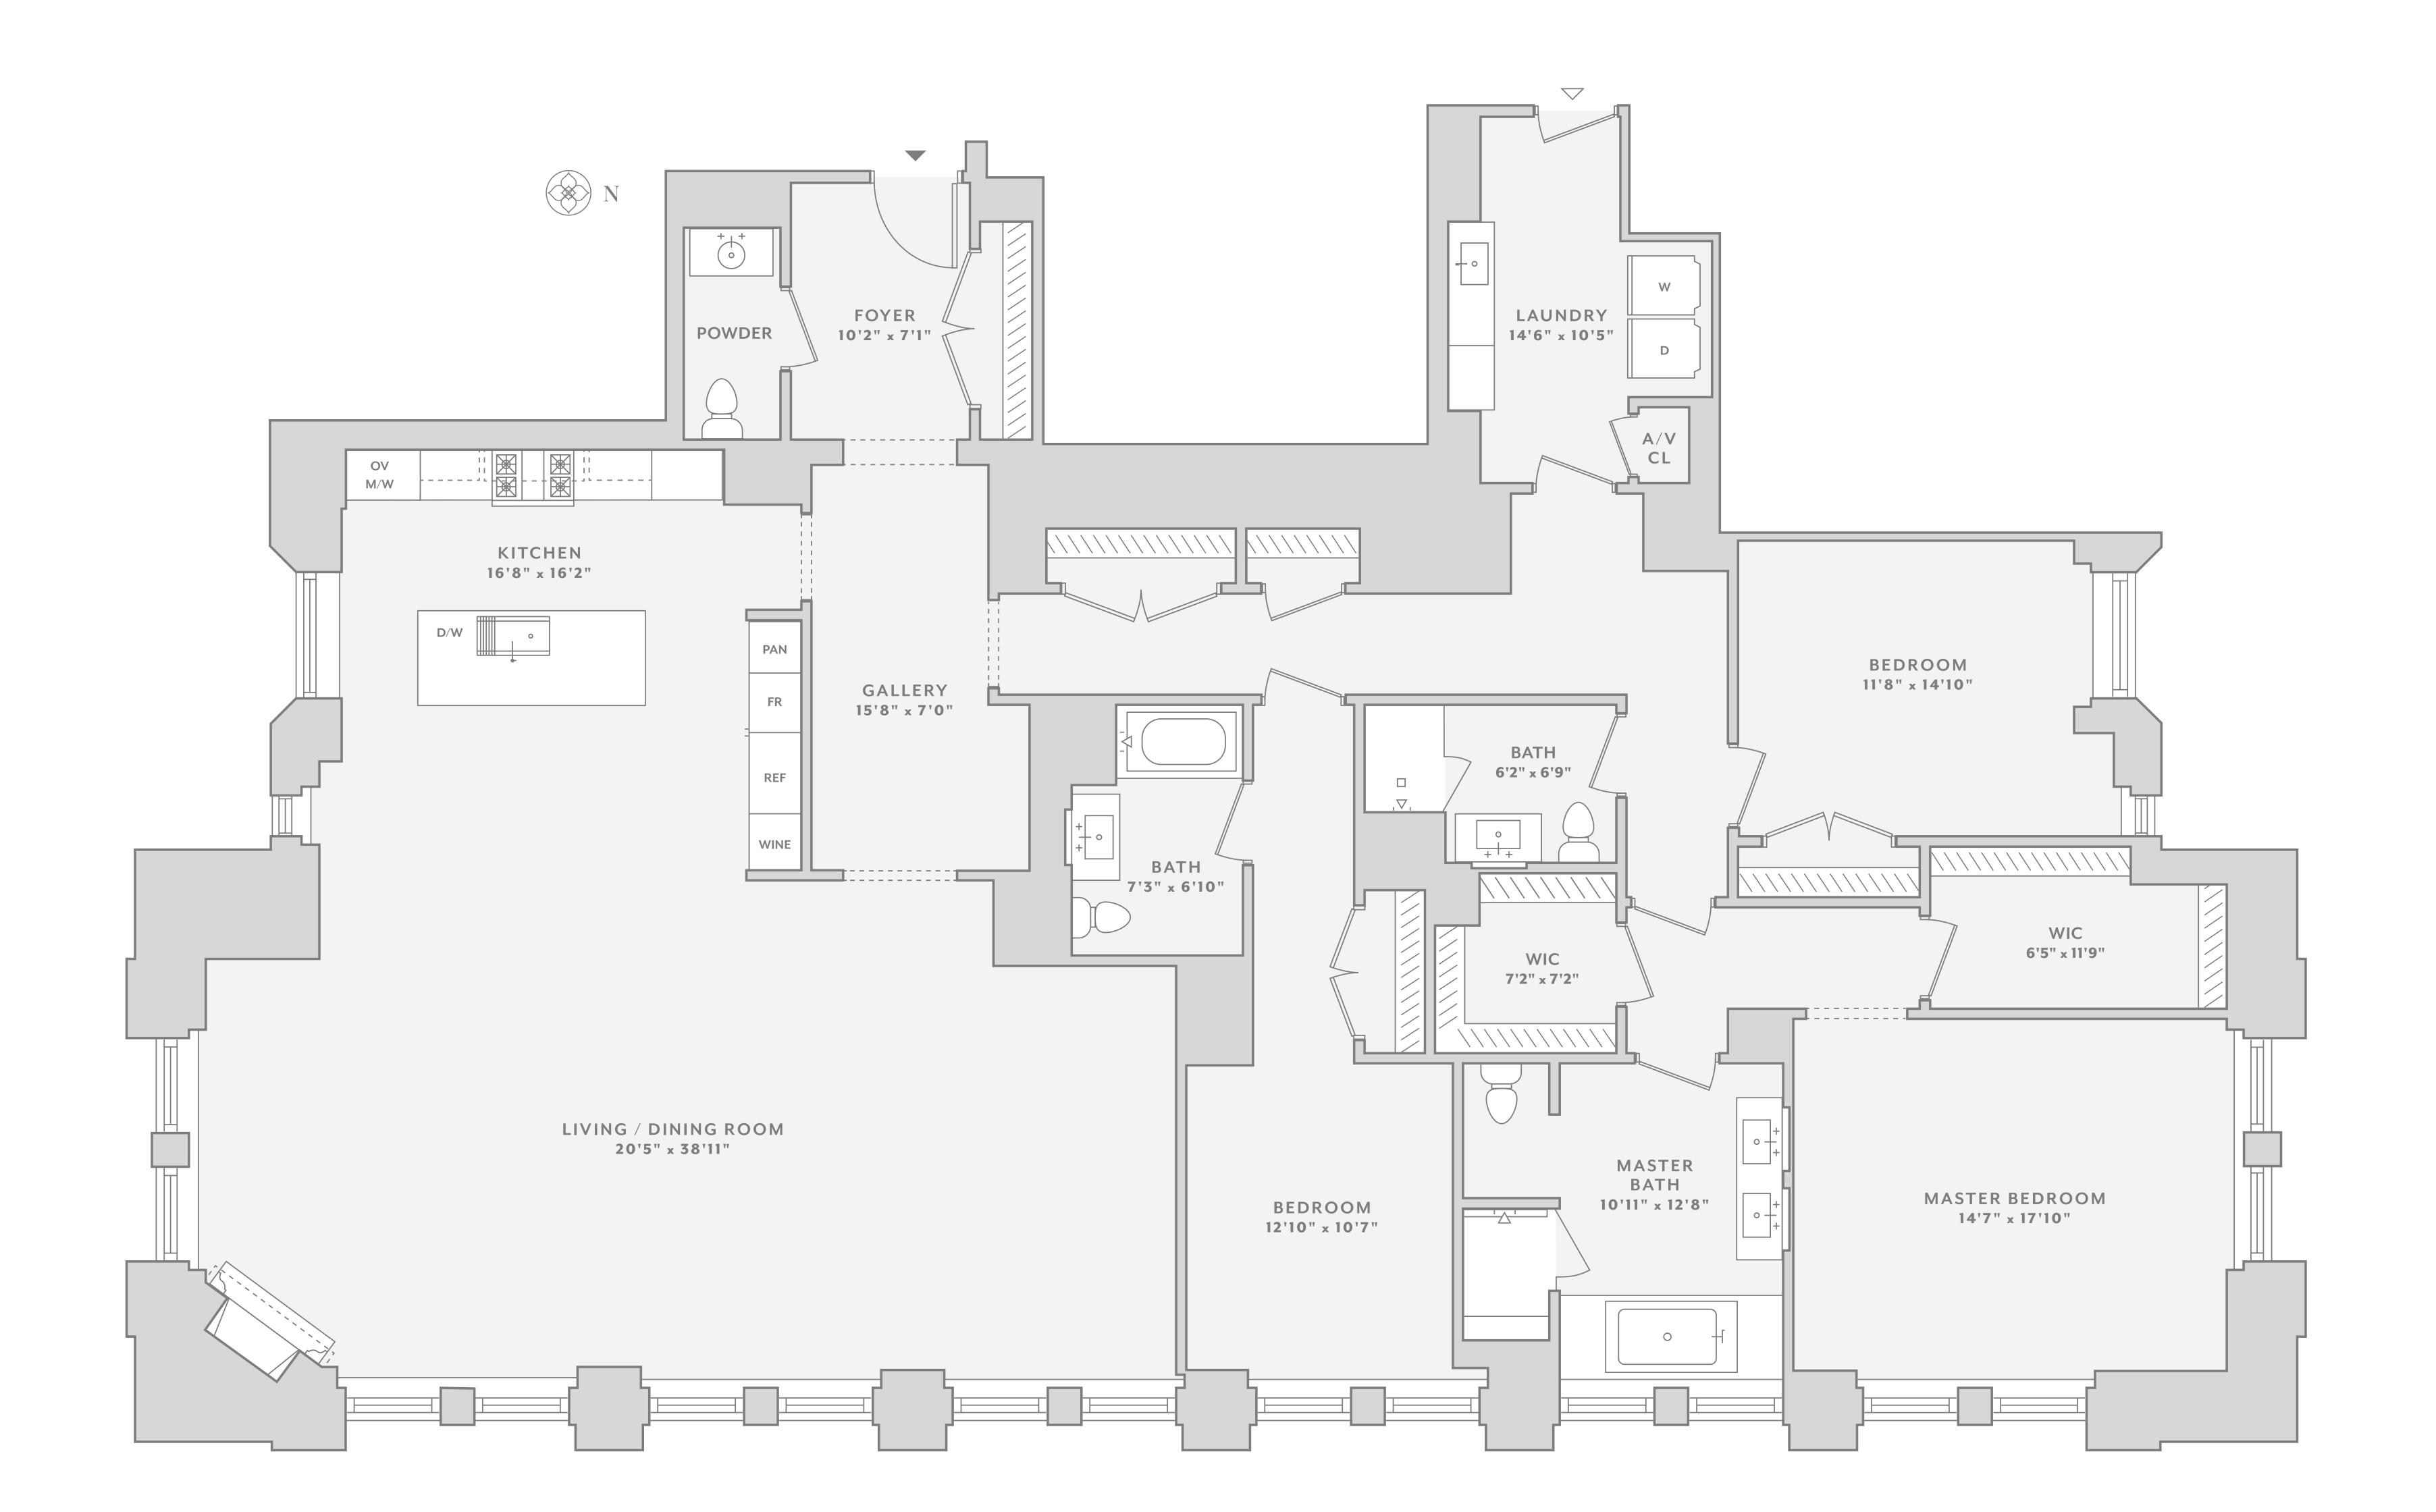

## RESIDENCES

## 1601 & 1701

3 Bedroom ◆ 3 Bath ◆ Powder Room ◆ Gallery

3,374 Square Feet

\*All floorplans shown are for illustrative purposes only. Floorplans may not depict final design of units as constructed and may not be drawn to scale. All sketches, renderings, materials, plans, specifications, terms, prices, conditions and statements, including estimated time frames and dates, contained herein are proposed only, and developer reserves the right to make modifications in its sole discretion and without prior notice. All photographs and renderings are merely intended as illustrations of the activities and concepts depicted therein as interpreted by the artists. Developer makes no representations regarding any view and/or exposure to light at any time including any existing or future construction by either owner or a third party. Square footage is approximate and may be based on various measurement methodologies, subject to construction variances and tolerances, as well as redesign, and may vary from floor to floor. Obtain the property report or its equivalent by federal, state or local law and read it before signing anything. No federal, state or local agency has judged the merits or value, if any, of this property. Where used, developer shall mean Tribune Tower West (Chicago) Owner LLC and its affiliated entities and their respective managers, members, directors, shareholders, partners, agents, affiliates and employees. Developer #2556130.\*