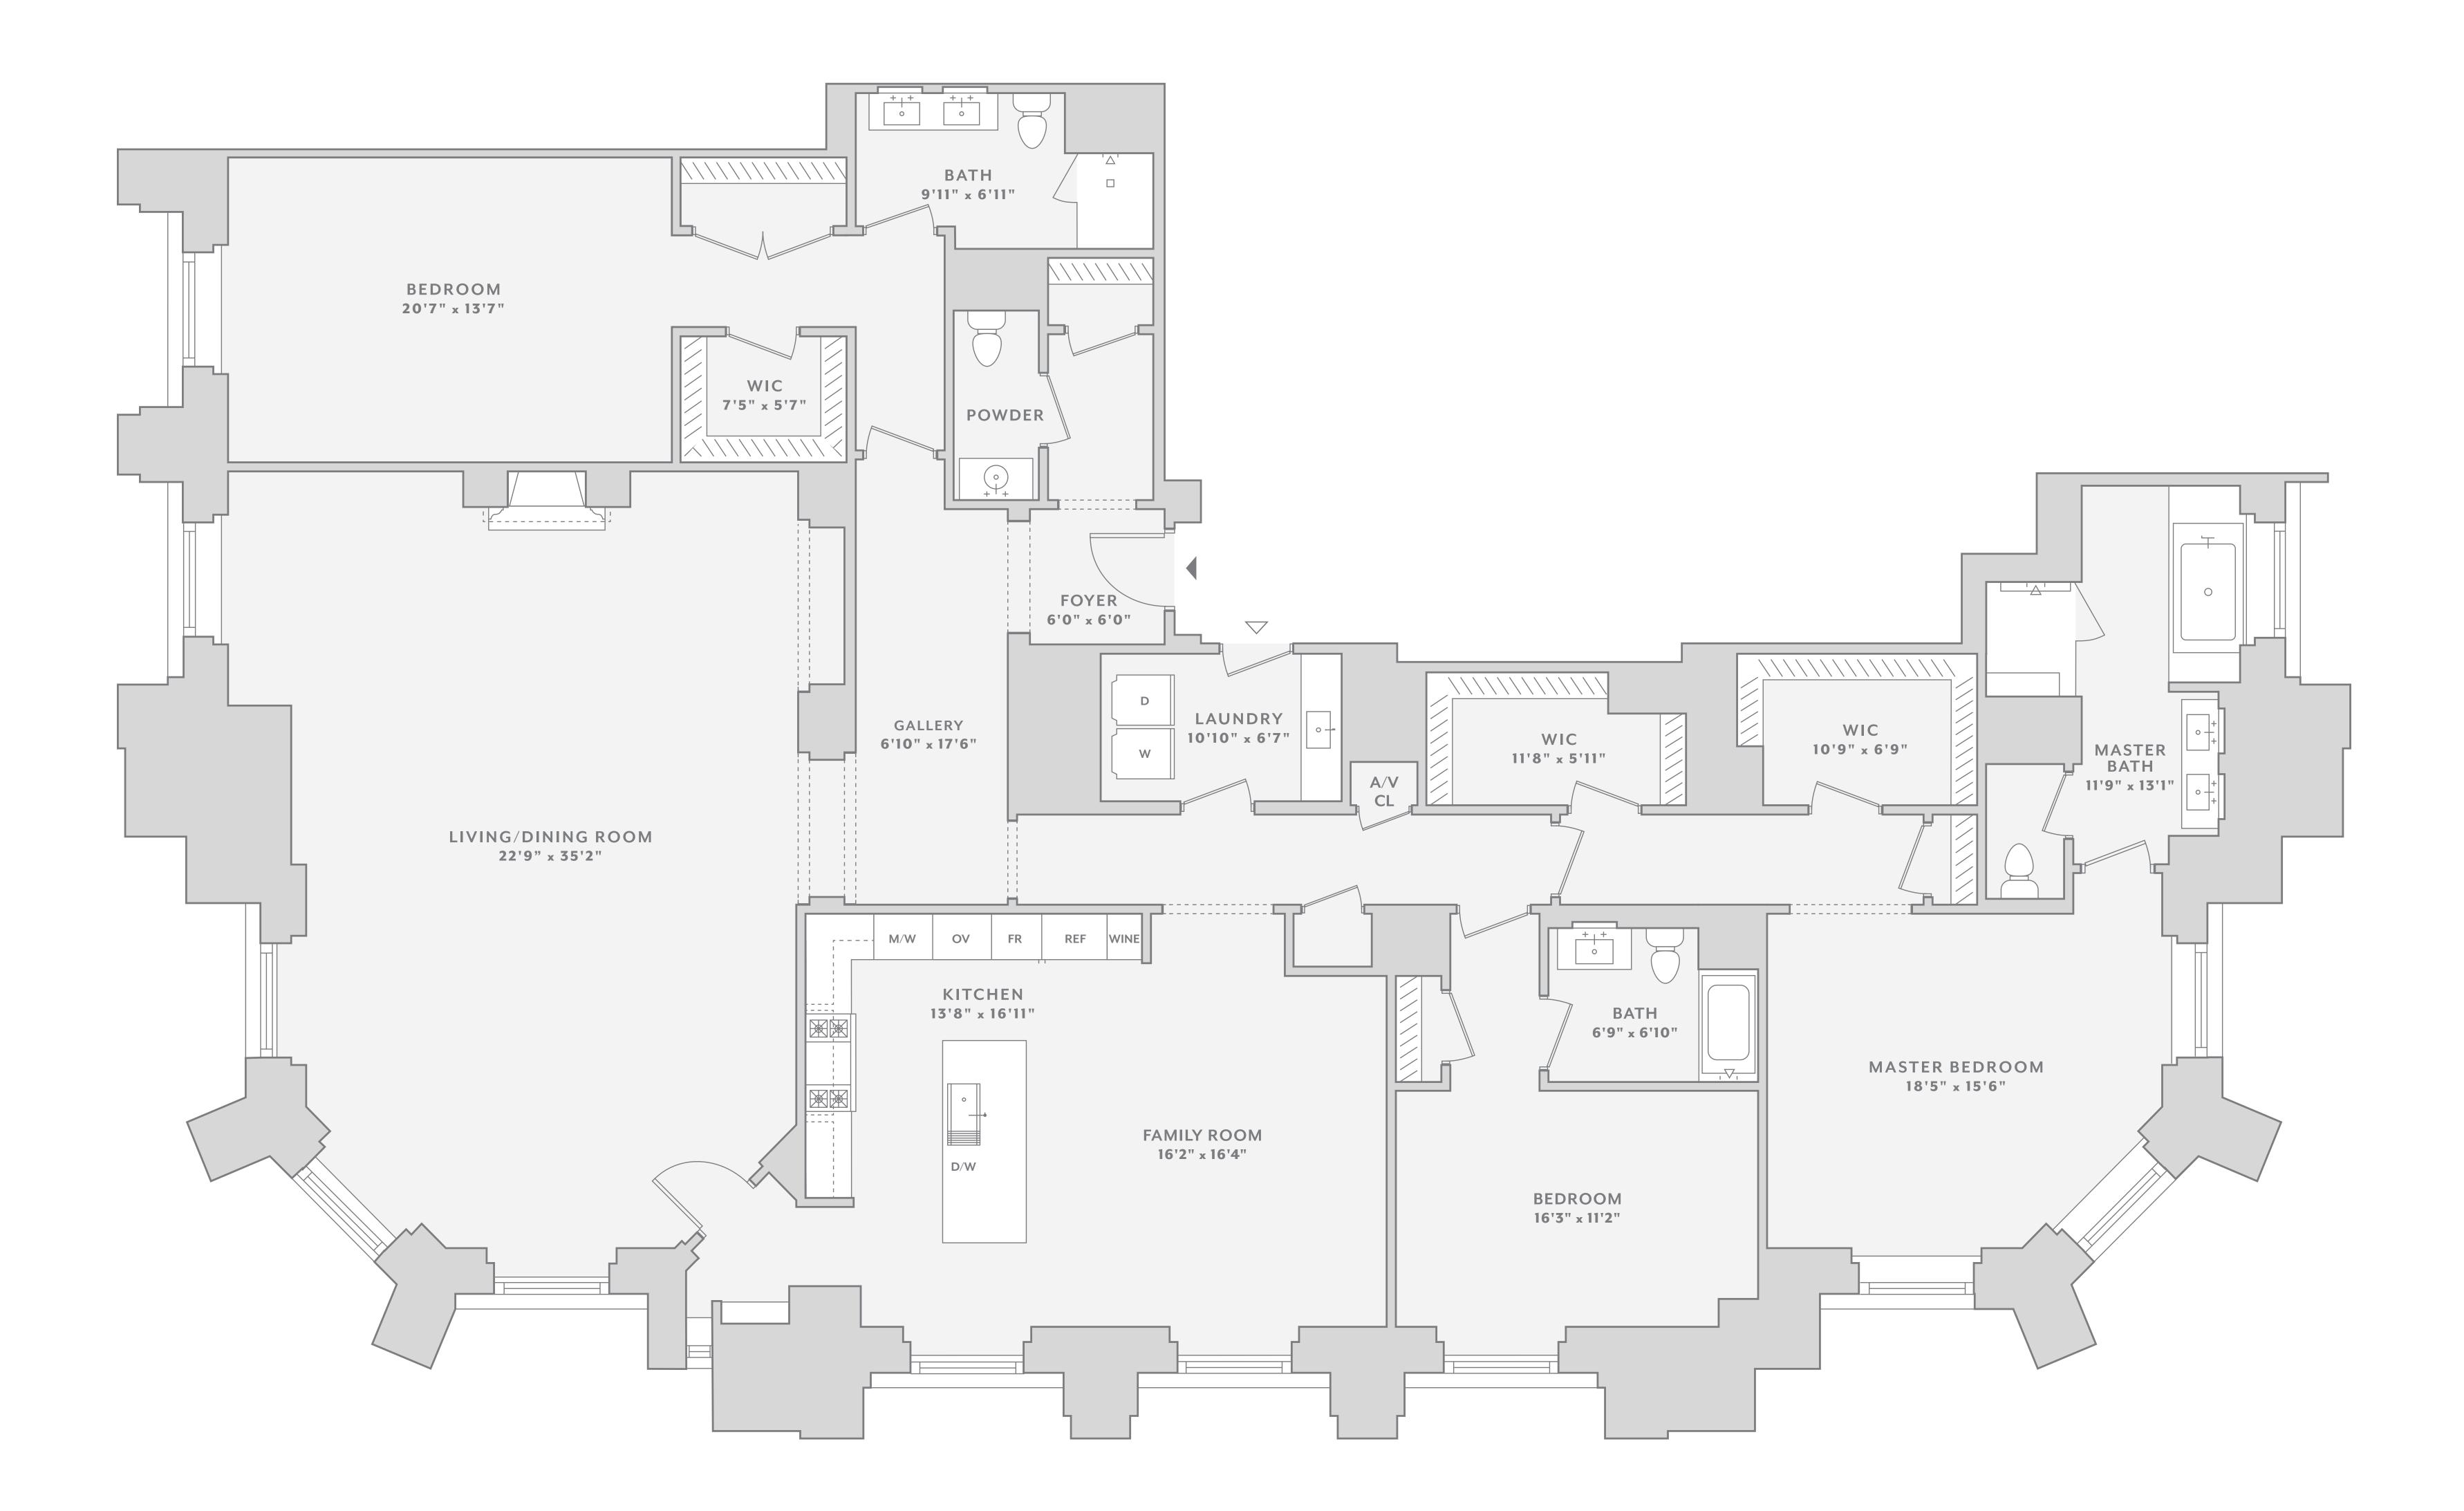

## RESIDENCE

2402

3 Bedroom • 3 Bath • Powder Room Gallery • Family Room 4,044 Square Feet

<sup>\*</sup>All floorplans shown are for illustrative purposes only. Floorplans may not depict final design of units as constructed and may not be drawn to scale. All sketches, renderings, materials, plans, specifications, terms, prices, conditions and statements, including estimated time frames and dates, contained herein are proposed only, and developer reserves the right to make modifications in its sole discretion and without prior notice. All photographs and renderings are merely intended as illustrations of the activities and concepts depicted therein as interpreted by the artists. Developer makes no representations regarding any view and/or exposure to light at any time including any existing or future construction by either owner or a third party. Square footage is approximate and may be based on various measurement methodologies, subject to construction variances and tolerances, as well as redesign, and may vary from floor to floor. Obtain the property report or its equivalent by federal, state or local law and read it before signing anything. No federal, state or local agency has judged the merits or value, if any, of this property. Where used, developer shall mean Tribune Tower West (Chicago) Owner LLC and its affiliated entities and their respective managers, members, directors, shareholders, partners, agents, affiliates and employees. Developer #2556130.<sup>\*</sup>