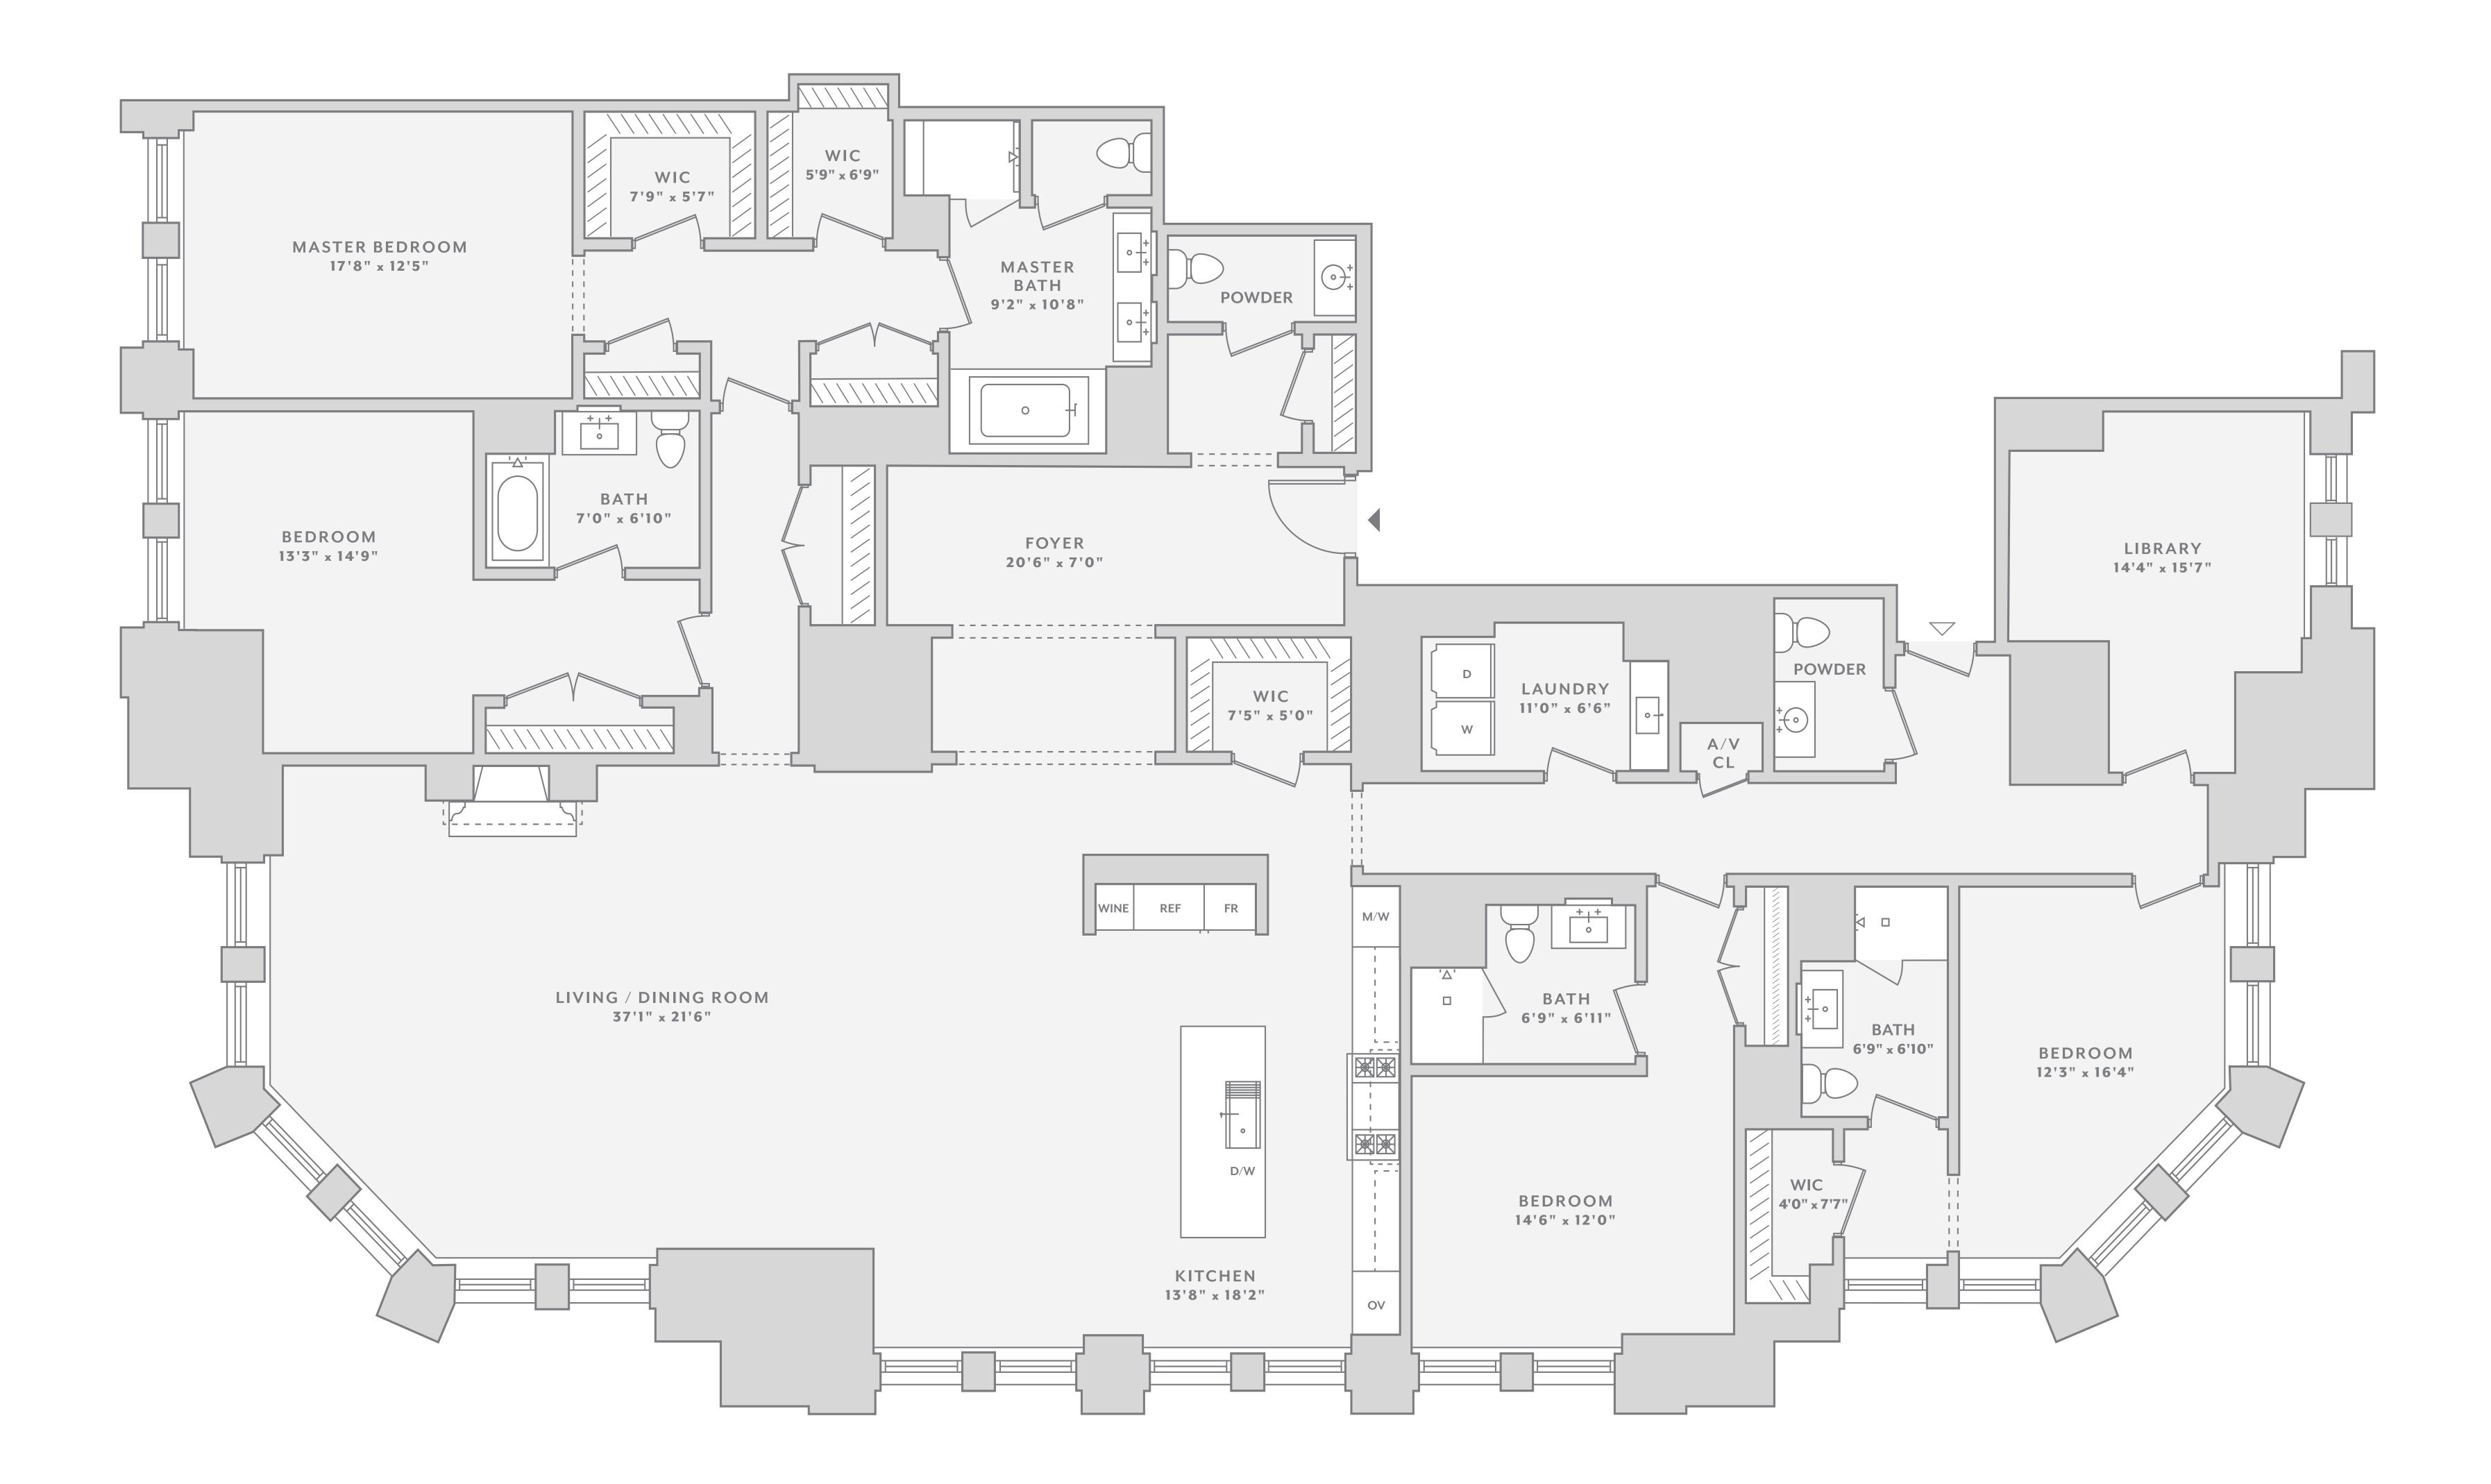

## RESIDENCE

## 2302

## 4 Bedroom • 4 Bath • Powder Room • Library 4,185 Square Feet

\*All floorplans shown are for illustrative purposes only. Floorplans may not depict final design of units as constructed and may not be drawn to scale. All sketches, renderings, materials, plans, specifications, terms, prices, conditions and statements, including estimated time frames and dates, contained herein are proposed only, and developer reserves the right to make modifications in its sole discretion and without prior notice. All photographs and renderings are merely intended as illustrations of the activities and concepts depicted therein as interpreted by the artists. Developer makes no representations regarding any view and/or exposure to light at any time including any existing or future construction by either owner or a third party. Square footage is approximate and may be based on various measurement methodologies, subject to construction variances and tolerances, as well as redesign, and may vary from floor to floor. Obtain the property report or its equivalent by federal, state or local law and read it before signing anything. No federal, state or local agency has judged the merits or value, if any, of this property. Where used, developer shall mean Tribune Tower West (Chicago) Owner LLC and its affiliated entities and their respective managers, members, directors, shareholders, partners, agents, affiliates and employees. Developer #2556130.\*