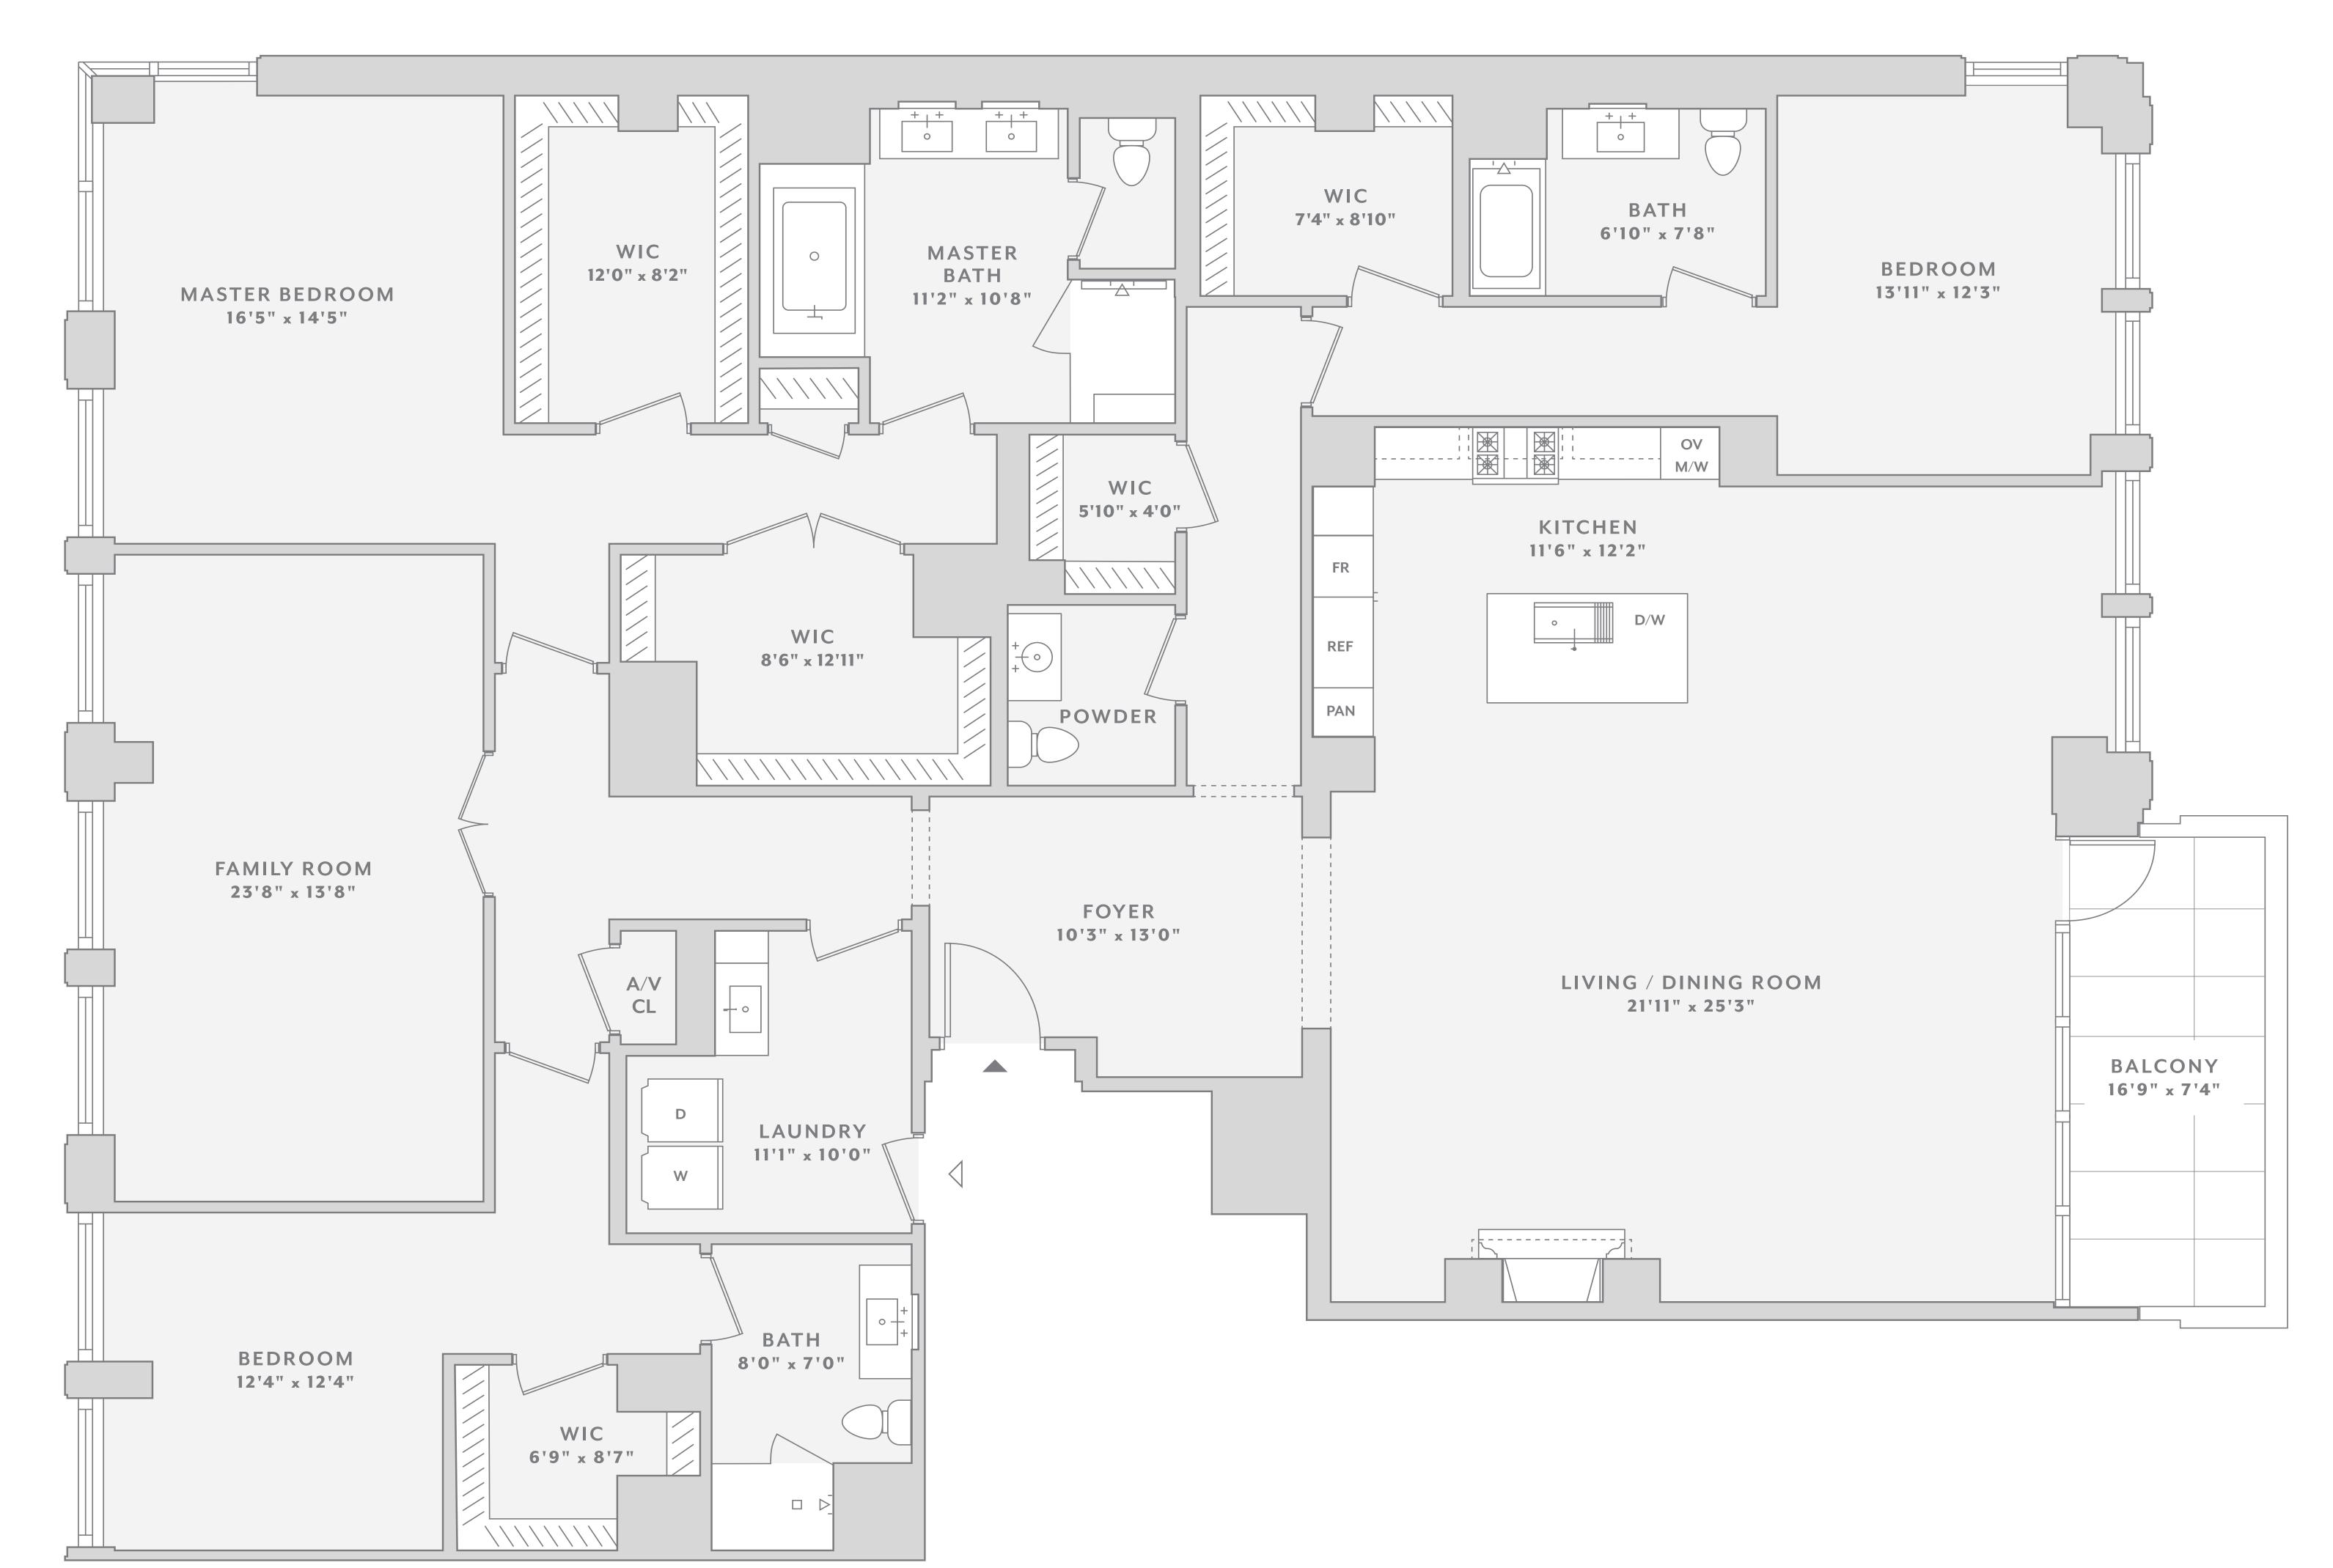

## 1012 & 1112

3 Bedroom ♦ 3 Bath ♦ Powder Room

Family Room 

Balcony

Indoor: 3,444 Square Feet

Outdoor: 119 Square Feet

\*All floorplans shown are for illustrative purposes only. Floorplans may not depict final design of units as constructed and may not be drawn to scale. All sketches, renderings, materials, plans, specifications, terms, prices, conditions and statements, including estimated time frames and dates, contained herein are proposed only, and developer reserves the right to make modifications in its sole discretion and without prior notice. All photographs and renderings are merely intended as illustrations of the activities and concepts depicted therein as interpreted by the artists. Developer makes no representations regarding any view and/or exposure to light at any time including any existing or future construction by either owner or a third party. Square footage is approximate and may be based on various measurement methodologies, subject to construction variances and tolerances, as well as redesign, and may vary from floor to floor. Obtain the property report or its equivalent by federal, state or local law and read it before signing anything. No federal, state or local agency has judged the merits or value, if any, of this property. Where used, developer shall mean Tribune Tower West (Chicago) Owner LLC and its affiliated entities and their respective managers, members, directors, shareholders, partners, agents, affiliates and employees. Developer #2556130.\*